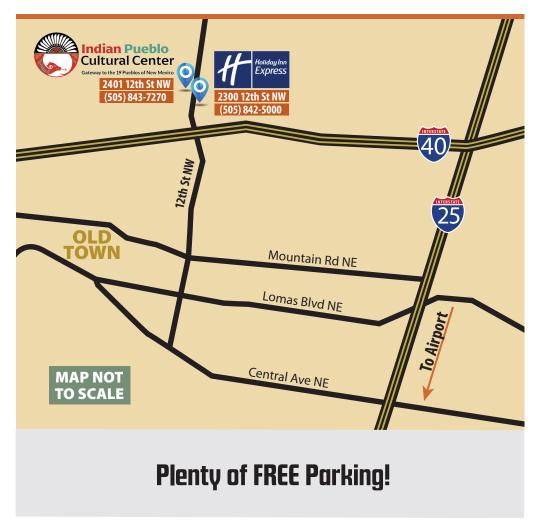

### **L&W Summit Conference**

The Indian Pueblo Cultural Center
Albuquerque, NM

Thursday & Friday, March 6 & 7

website: www.LandandWaterSummitNM.org email: events@LandandWaterSummitNM.org

<sup>\*\* 2</sup> Available - Meal sponsorship: This new tier offers Sponsor an opportunity to make a 5-minute presentation to the entire attendee base during lunch.

...at the Indian Pueblo Cultural Center for the 2025 Land and Water Summit. If you're coming in from out of town we've set aside a block of rooms a few doors down at the Holiday Inn Express. Mention the Land and Water Summit to get our special pricing.